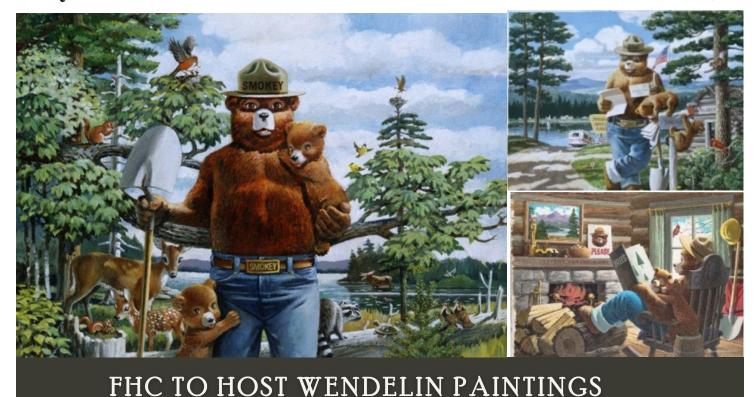

Donations are always appreciated and are tax-deductible to the full extent allowed by the law.

We are excited to announce that the FHC will be hosting a special exhibition to celebrate Smokey Bear's 80th Birthday from July 22nd to August 2nd, 2024. The event will be open to the public daily from 9 AM to 4 PM. In honor of this milestone, we will be showcasing 19 original Wendelin Smokey Bear paintings, on loan from the Superior National Forest. These iconic artworks, created by Rudolph (Rudy) Wendelin between 1977 and 1995, depict Smokey Bear in his signature ranger hat and blue jeans,

and timeless message of wildfire prevention. Smokey Bear, the USDA Forest Service's iconic mascot, has been a symbol of wildfire prevention since 1944. This year's campaign theme, "Smokey is Within," celebrates individuals who take responsibility for preventing wildfires. Smokey's message, "Only YOU can prevent wildfires," has resonated with generations, and we are thrilled to contribute to this ongoing legacy.

Join us for this unique opportunity to view these historic paintings and celebrate the legacy of Smokey Bear.