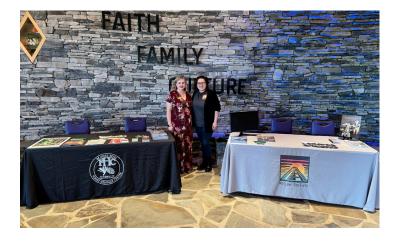

#### MUSEUM DAY

The Choctaw Cultural Center recently hosted Museum Day, an event celebrating our rich cultural heritage and history. Pictured here are FHC Board Representative Brianna Reed and Collections Assistant Leah Green, who played key roles in making the day a success. The event was a wonderful opportunity for the community to come together and celebrate our shared heritage.