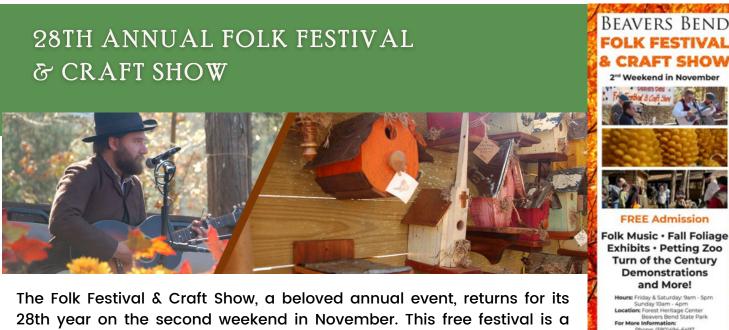

highlight of the season, drawing approximately 17,000 visitors and 70

vendors to Southeast Oklahoma, perfectly timed to enjoy the stunning fall colors. The Beavers Bend Folk Festival & Craft Show is made possible through the dedicated efforts of the Forest Heritage Center Advisory Board, Oklahoma Arts Council, McCurtain County Tourism Authority, Oklahoma Tourism and Recreation Department, and Oklahoma Forestry Services. The festival is open to the public, with hours from 9:00 am to 5:00 pm on Friday and Saturday, and 10:00 am to 4:00 pm on Sunday. For more information, please contact the Forest Heritage Center at 580-494-6497 or Tourism at 580-494-6300. Applications are available by email, print, or online PDFs at okfhc.org.